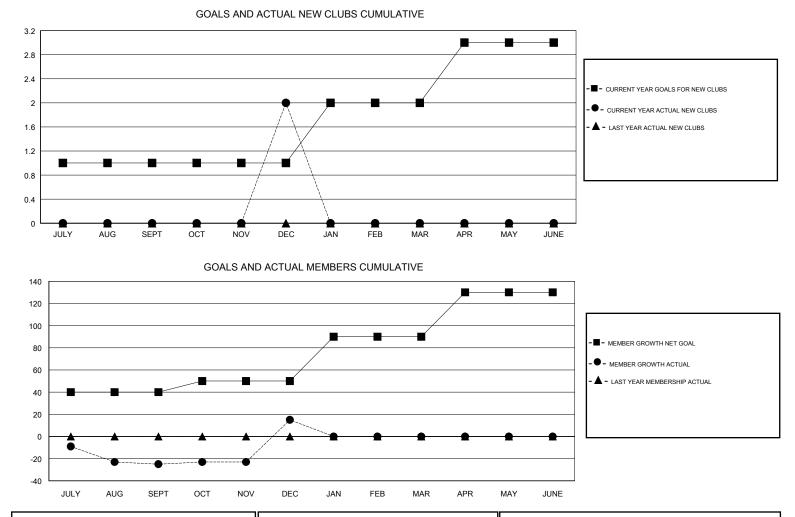

#### GMT CA

| Clubs<br>RESULTS FOR 2018-2019 |   |   |   | Members<br>RESULTS FOR 2018-2019 |    |    |    |
|--------------------------------|---|---|---|----------------------------------|----|----|----|
|                                |   |   |   |                                  |    |    |    |
| JULY/AUG/SEPT                  | 1 | 0 | 2 | JULY/AUG/SEPT                    | 40 | 35 | 58 |
| OCT/NOV/DEC                    | 0 | 2 | 0 | OCT/NOV/DEC                      | 10 | 94 | 53 |
| JAN/FEB/MAR                    | 1 | 0 | 0 | JAN/FEB/MAR                      | 40 | 0  | 0  |
| APR/MAY/JUNE                   | 1 | 0 | 0 | APR/MAY/JUNE                     | 40 | 0  | 0  |

| DROPPED CLUBS: 2        |         | 27 CLUBS OF 70 ADDED 1 OR MORE<br>NEW MEMBERS | GENDER DISTRIBUTION<br>MALE 1,263 (65<br>FEMALE 674 (34.8 | <i>'</i> |
|-------------------------|---------|-----------------------------------------------|-----------------------------------------------------------|----------|
| DROPPED MEMBERS         |         |                                               | Women Percentage Fiscal Year Goal: 40                     | %        |
| DECEASED                | 19      | CLICK HERE FOR CUMULATIVE                     | TOTAL FAMILY UNIT MEMBERS                                 |          |
| CLUB CANCELLED<br>OTHER | 0<br>92 | MEMBERSHIP DATA                               | FAMILY MEMBERS PAYING HALF                                |          |
| TOTAL                   | 111     |                                               |                                                           |          |